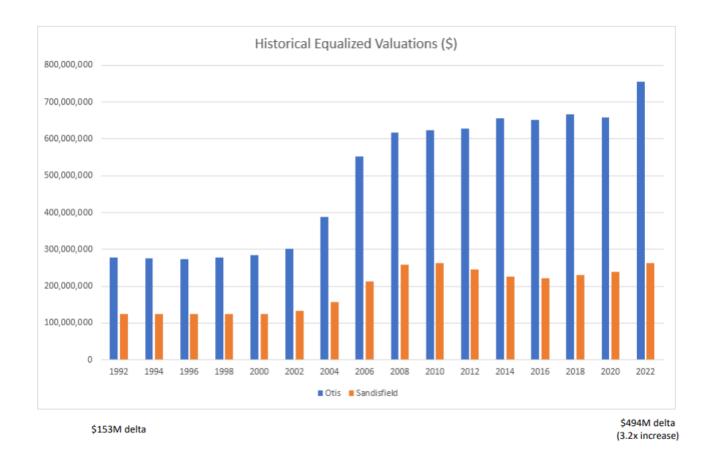

When the RDA was put into place in 1992 the **difference** between the EV's of Otis and Sandisfield stood at **\$153M**, while today it stands at **\$494M**, an increase of **3.2x**. The founders of the FRRSD clearly could not have anticipated this drastic change. Unfortunately, the RDA hasn't been amended once since its inception 32 years ago. *See Appendix 3*.