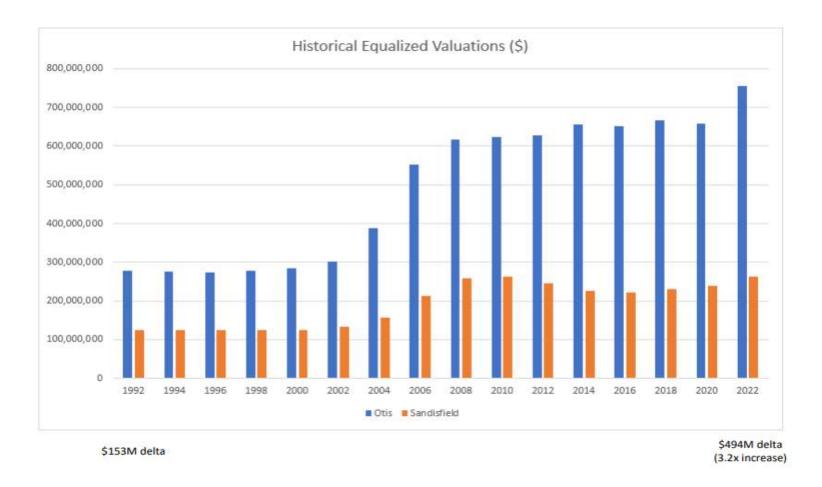

|           |                                         |      |                              |           |                |        |                      |

## Latest Equalized Valuations



Reference: https://dlsgateway.dor.state.ma.us/gateway/DLSPublic/LA19

# **Historical Equalized Valuations**



Reference: https://dlsgateway.dor.state.ma.us/reports/rdPage.aspx?rdReport=PropertyTaxInformation.EQV.EQV

## Average Single Family Property Values, Tax Bills & Per Capita Income

| FY23         | SF Values (\$) | SF Parcels (#) | Avg SF Value (\$) | Avg SF TB (\$) | SF TB % of Value | Income Per Capita (\$) | Avg TB % of Income