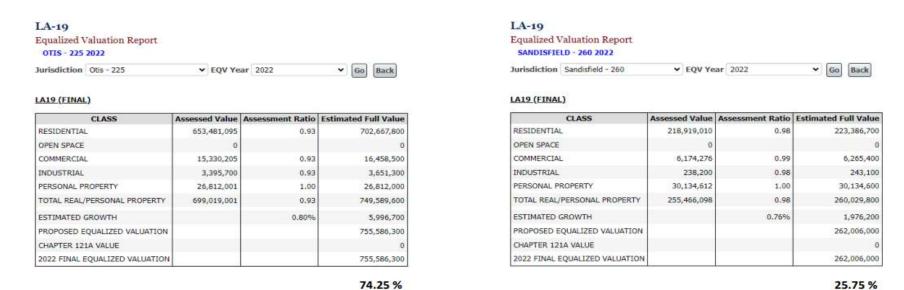

| CURRENT ASSESSMENT METHODOLOGY                           |                  |               |               |         | Page 1 of 11  |
|----------------------------------------------------------|------------------|---------------|---------------|---------|---------------|
|                                                          | District Totals  | Breakdown     | by Towns      | % Break | down by Towns |
|                                                          |                  | Otis          | Sandisfield   | Otis    | Sandisfield   |
|                                                          |                  |               |               |         |               |
| District Foundation Enrollment (last 3 years average)    | 226              | 129           | 97            | 57.23%  | 42.77%        |
| Equalized Valuations                                     | \$1,017,592,300  | \$755,586,300 | \$262,006,000 | 74.25%  | 25.75%        |
|                                                          |                  |               |               |         |               |
| 50/50 Equal Weighting (Avg) of EV % & Enrollment %       |                  |               |               | 65.74%  | 34.26%        |
|                                                          |                  |               |               |         |               |
| Adjusted Operating Budget to be assessed                 | \$3,620,556      |               |               |         |               |
|                                                          |                  |               |               |         |               |
| Required Local Minimum Contribution                      | \$2,351,188      | \$1,443,945   | \$907,243     | 61.41%  | 38.59%        |
|                                                          |                  |               |               |         |               |
| Remaining Adjusted Operating Budget to be assessed       | \$1,269,368      | \$726,423     | \$542,945     | 57.23%  | 42.77%        |
| Transportation Budget to be assessed                     | \$219,258        | \$125,475     | \$93,783      | 57.23%  | 42.77%        |
| Transportation budget to be assessed                     | <i>\$213,230</i> | Ų123, 173     | Ų33,703       | 37.2370 | 12.7770       |
| Capital Budget to be assessed                            | \$10,000         | \$6,574       | \$3,426       | 65.74%  | 34.26%        |
|                                                          |                  |               |               |         |               |
| TOTAL ASSESSMENT                                         | \$3,849,814      | \$2,302,417   | \$1,547,397   | 59.81%  | 40.19%        |
|                                                          |                  |               |               |         |               |
| Tax Burden Factor: (% Total Assessment / % Total EV) - 1 |                  |               |               | -19.46% | 56.11%        |